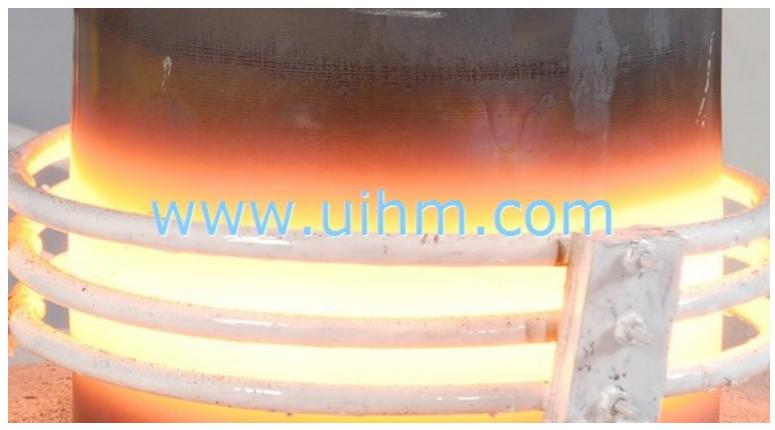

## induction annealing for pot 3

Induction Annealing is a heat treatment in which material is exposed to an elevated

| temperature and slowly cooled.                                                                                 |
|----------------------------------------------------------------------------------------------------------------|
| Induction Annealing of the material changes physical properties of the material such as strength and hardness. |
| Applications:                                                                                                  |
| Annealing of Milk Cans, Oxygen cylinder for neck formation.                                                    |
| Shell Annealing.                                                                                               |
| Annealing of wires.                                                                                            |
| Continuous Annealing of copper wires.                                                                          |
| Stainless Steel / Aluminum Utensils                                                                            |
| All Cold Formed Steel Components.                                                                              |
| Stress Relieving.                                                                                              |
| Post weld Annealing.                                                                                           |

Lesser Annealing cost comparing to conventional methods

Faster Annealing cycle

Higher productivity

Highest system efficiency

Auto or manual mode operation

induction annealing for pot 3

service@uihm.com
United Induction Heating Machine Limited