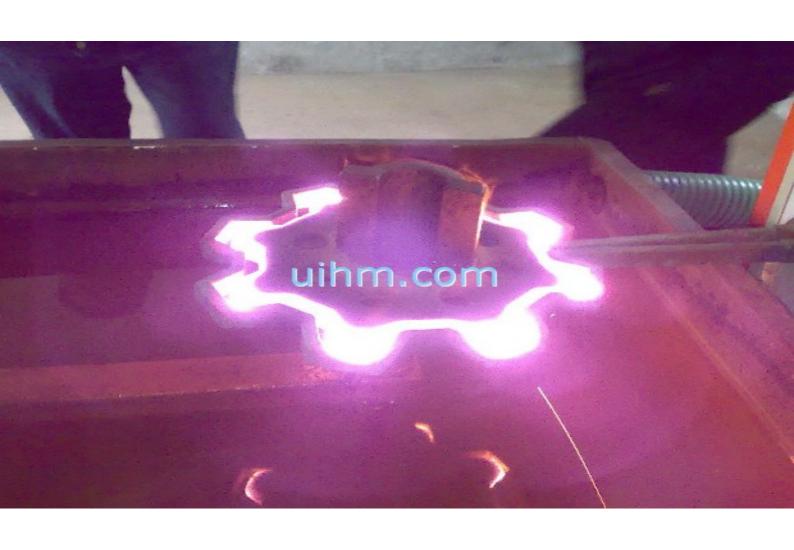

Induction coil is very important for induction heating, especially when some workpiece are out-of-shape.

tooth match parallel induction coil heating gear teeth

custom-build induction coil for induction hardening gear teeth