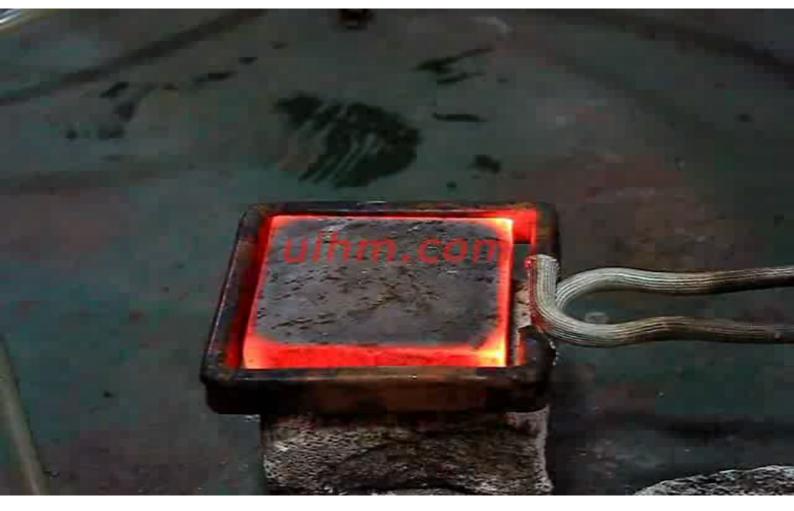

## induction heating steel plate edge by UM-60AB-UHF

## induction heating steel plate edge by UM-60AB-UHF

service@uihm.com United Induction Heating Machine Limited