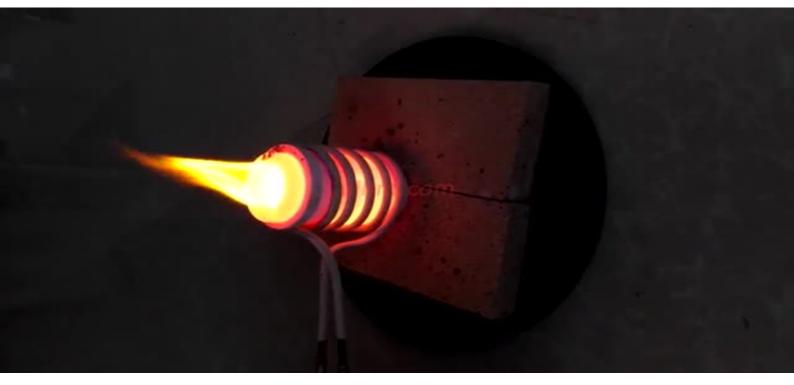

## induction melting cowry shells by graphite crucible (3)

United Induction Heating Machine Limited

We are experienced in Induction Heating, induction heating machine, Induction Heating equipment. They are widely used in induction heating service, induction heat treatment, induction brazing, induction hardening, induction welding, induction forging, induction quenching, induction soldering induction melting and induction surface treatment applications http://www.uihm.com

induction melting cowry shells by graphite crucible (3)

service@uihm.com United Induction Heating Machine Limited