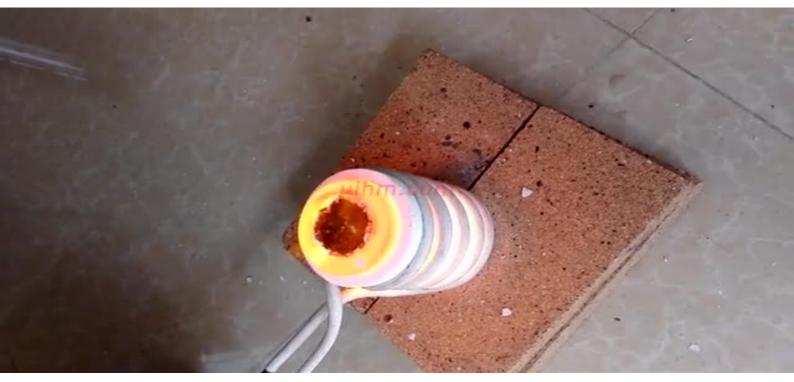

## induction melting cowry shells by graphite crucible (8)

induction melting cowry shells by graphite crucible (8)

service@uihm.com
United Induction Heating Machine Limited