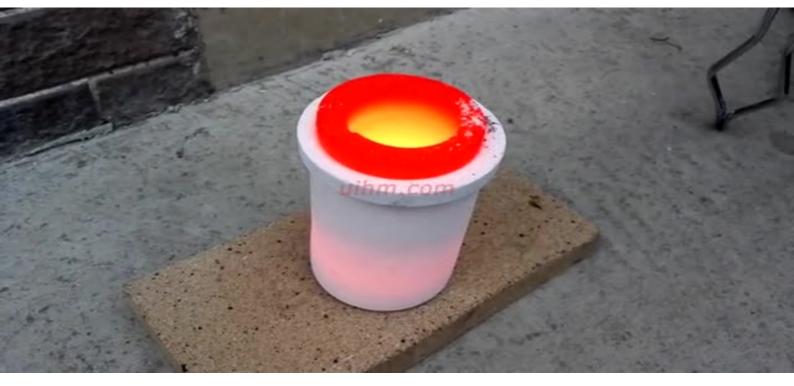

## induction melting cowry shells by graphite crucible (9)

induction melting cowry shells by graphite crucible (9)

service@uihm.com
United Induction Heating Machine Limited